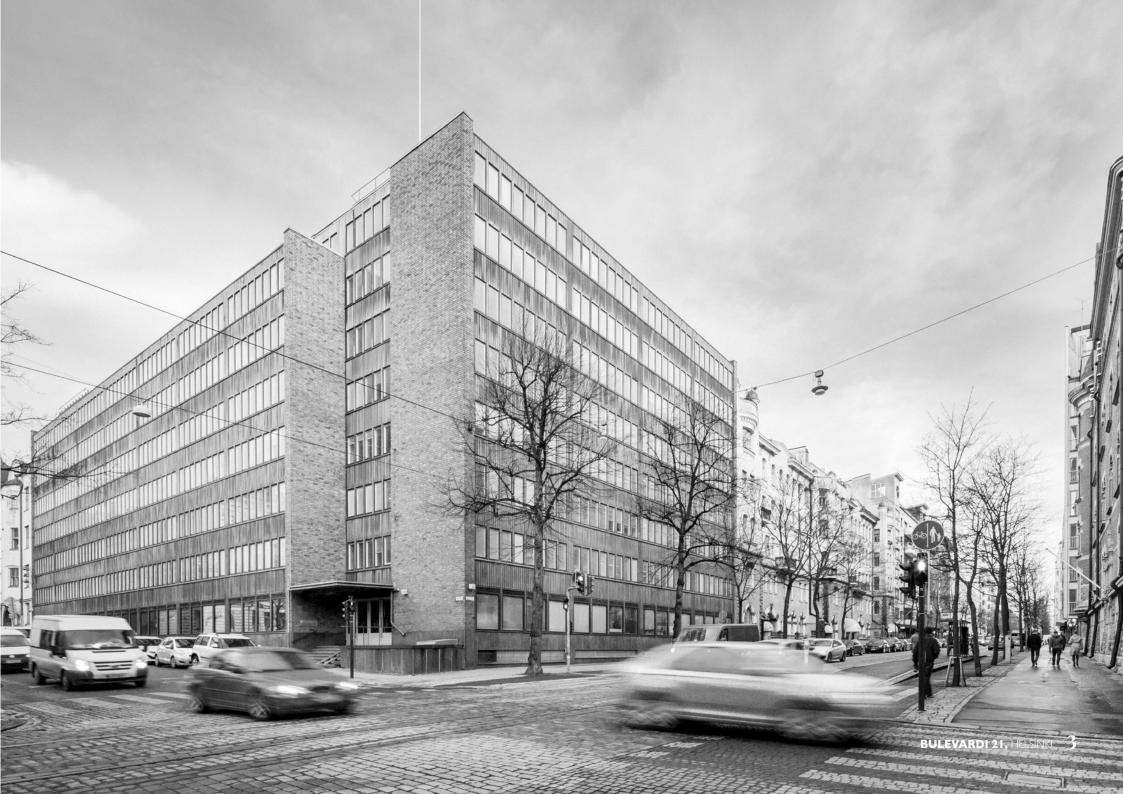

### Endearingly Rough yet Homelike

**BLVRD21** is a great example of urban architecture. It is endearingly rough, avoiding cold polished surfaces. It makes you feel like home. The building was completed in 1961 according to architect Niilo Kokko's vision. Made of copper, glass and red brick, its facade represents internationalism, creativity and innovation. It gives an industrial twist to the building that provides all the amenities required in modern offices. In this environment, the office feels like a second home.