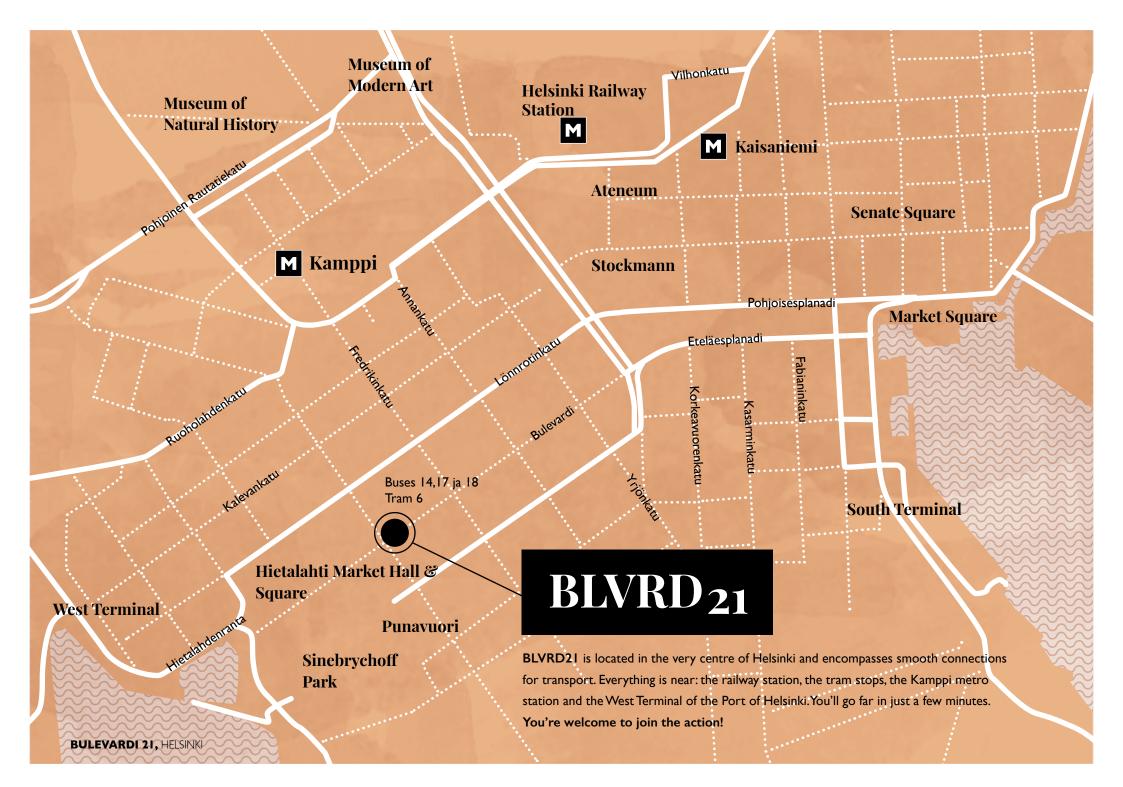

## Privacy in the Very Center

**BLVRD21** offers an excellent location. It is located in the very center of Helsinki, yet it occupies a private corner surrounded by parks by the sea. Just around the corner you can find department store Stockmann (650 m), delicious indoor market, the green haven of the Sinebrychoff park, renowned Cafe Ekberg, and many other attractive stores and restaurants.

This location attracts people. On the Boulevard, you can find banks, law offices, embassies, consultancies, agencies, and other high-profile operators. Is it your turn to join the number one crowd in town?

#### **Measured in Minutes**