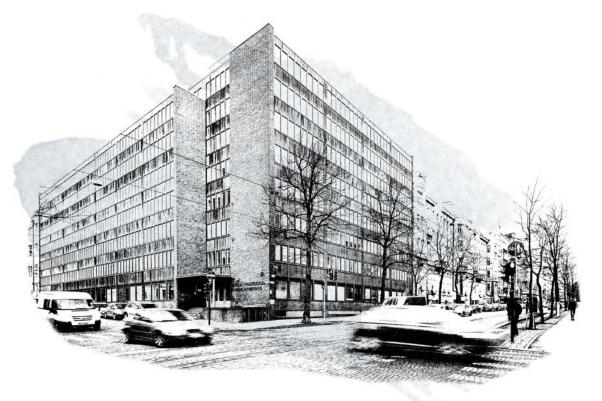

## BLVRD<sub>21</sub>

BULEVARDI 21, HELSINKI – WWW.BULEVARDI21.FI

### Endearingly Rough yet Homelike

**BLVRD21** is a great example of urban architecture. It is endearingly rough, avoiding cold polished surfaces. It makes you feel like home. The building was completed in 1961 according to architect Niilo Kokko's vision. Made of copper, glass and red brick, its facade represents internationalism, creativity and innovation. It gives an industrial twist to the building that provides all the amenities required in modern offices. In this environment, the office feels like a second home.

## Privacy in the Very Center

**BLVRD21** offers an excellent location. It is located in the very center of Helsinki, yet it occupies a private corner surrounded by parks by the sea. Just around the corner you can find department store Stockmann (650 m), delicious indoor market, the green haven of the Sinebrychoff park, renowned Cafe Ekberg, and many other attractive stores and restaurants.